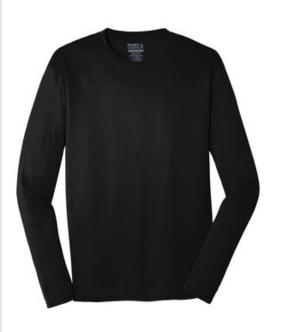

## Port & Company <sup>®</sup> Long Sleeve Performance Tee. PC380LS

Rated UPF50 to help combat harmful UV rays, this tee also performs with Dry Zone ® moisture-wicking technology to keep you cool, dry and comfortable.

- 3.8-ounce, 100% polyester
- Removable tag for comfort and relabeling
- Hemmed cuffs
- Due to the nature of 100% polyester performance fabrics,

special care must be taken throughout the printing process.