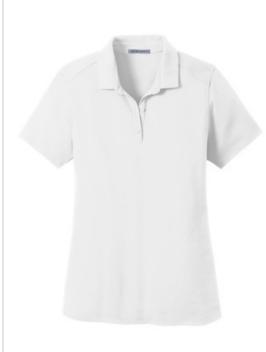

# Port Authority<sup>®</sup> Ladies SuperPro<sup>™</sup> Knit Polo. LK164

Be ready for anything your day dishes out. Spills, messes and wrinkles aren't a worry with our comfortable, breathable, wrinkle-resistant polo thanks to its stain resistant and release technology. Designed to color-coordinate with our SuperPro Oxford and Twill Shirts for a versatile uniforming program.

- 6.5-ounce, 60/40 cotton/poly
- Flat knit collar
- 2-button Y-placket with dyed-to-match buttons
- Open hem sleeves
- Side vents