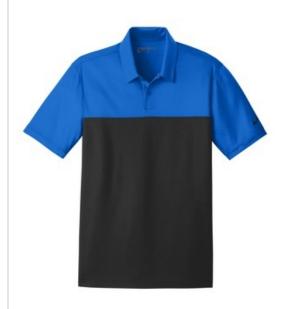

## Nike Dri-FIT Colorblock Micro Pique Polo. 881655

Our best-selling Micro Pique¿now available with a colorblock front, solid back and an exceptionally soft hand. Dri-FIT moisture management technology keeps you dry and comfortable. Features include a self-fabric collar, two-button placket with dyed-to-match buttons and open hem sleeves. A contrast Swoosh design trademark is embroidered on the left sleeve. Made of 4.1-ounce, 100% polyester Dri-FIT fabric.