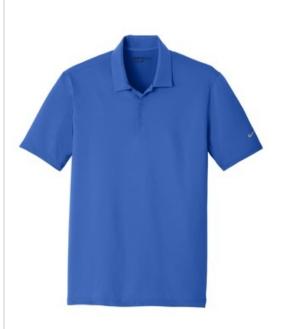

## Nike Dri-FIT Legacy Polo. 883681

A modern tribute to the unparalleled Nikeheritage, this sophisticated polo has a subtle, grid-like texture and is engineered with Dri-FIT moisture management technology. Design details include a self-fabric collar, three-button placket with dyed-to-match buttons and open hem sleeves. The contrast heat transfer Swoosh design trademark is on the left sleeve. Made of 4.2-ounce, 100% polyester Dri-FIT fabric. **CARE INSTRUCTIONS** 