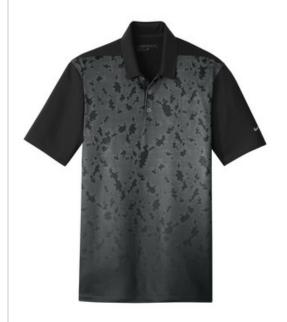

## Nike Dri-FIT Mobility Camo Polo. 881658

Inspired by a retail best-seller, this polo has a camo print on the front and plenty of stretch for easy mobility. Dri-FIT moisture management technology adds breathable comfort. Features include a self-fabric collar, three-button placket with dyed-to-match buttons and open hem sleeves. A contrast heat transfer Swoosh design trademark is on the left sleeve. Made of 6.3-ounce, 87/13 polyester/spandex Dri-FIT fabric.