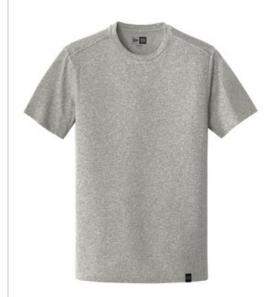

# New Era <sup>®</sup> Heritage Blend Crew Tee. NEA100

Our 60/40 blend creates an unbelievably soft tee with the comfort of a past era.

- 4.4-ounce, 60/40 ring spun combed cotton/poly, 30 singles
- Heat transfer label for tag-free comfort
- Reverse neck and shoulder taping
- Heat transfer New Era flag logo on left sleeve
- Woven New Era badge at hem