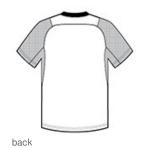

# New Era <sup>®</sup> Cage Short Sleeve 1/4-Zip Jacket. NEA600

Designed for warm-ups and batting practice; or for fun at the batting cages, this water-repellent, wind-resistant jacket has short sleeves for ease of movement.

 94/6 poly/spandex with durable water-repellent (DWR) finish

- Heat transfer label for tag-free comfort
- Rib knit neck
- Embossed New Era neck taping
- Locker loop
- Raglan sleeves embossed with subtle Diamond Era pattern
- Vision zipper with easy-grip, textured New Era zipper pull
- Silicone New Era flag logo on left sleeve
- Right side seam zipper for easy on/off
- Drop tail hem