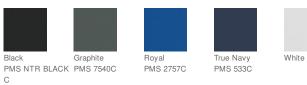

Raglan sleeves embossed with subtle Diamond Era pattern
- Vision zipper with easy-grip, textured New Era zipper pull
- Silicone New Era flag logo on left sleeve
- Right side seam zipper for easy on/off
- Drop tail hem

# **CARE INSTRUCTIONS**

MACHINE WASH COLD WITH LIKE COLORS, DO NOT BLEACH, TUMBLE DRY LOW, REMOVE PROMPTLY, COOL IRON IF NEEDED, DO NO USE FABRIC SOFTENER. DO NOT DRY CLEAN.





## HOW TO MEASURE



CHEST WIDTH Measure under the arm and around the fullest part of the chest

with arms down, keeping tape horizontal.

### SIZE CHART

|       | XS    | S     | М     | L     | XL    | 2XL   | 3XL   | 4XL   |
|-------|-------|-------|-------|-------|-------|-------|-------|-------|
| Chest | 32-34 | 35-37 | 38-40 | 41-43 | 44-47 | 48-51 | 52-56 | 57-61 |

### COLOR INFORMATION