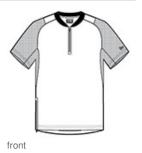

# New Era <sup>®</sup> Cage Short Sleeve 1/4-Zip Jacket. NEA600

Designed for warm-ups and batting practice; or for fun at the batting cages, this water-repellent, wind-resistant jacket has short sleeves for ease of movement.

 94/6 poly/spandex with durable water-repellent (DWR) finish

- Heat transfer label for tag-free comfort
- Rib knit neck
- Embossed New Era neck taping
- Locker loop
- Raglan sleeves embossed with subtle Diamond Era pattern
- Vision zipper with easy-grip, textured New Era zipper pull
- Silicone New Era flag logo on left sleeve
- Right side seam zipper for easy on/off
- Drop tail hem