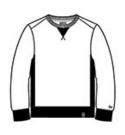

# New Era<sup>®</sup> French Terry Crew. NEA501

This sueded, cotton-rich sweatshirt looks and feels like a reliable classic.

- 9.4-ounce, 52/48 cotton/poly sueded French terry
- Coverstitched seams
- Woven New Era patch label
- Rib knit V inset at neck
- Rolled-forward shoulders
- Rib knit side panels
- Embroidered New Era flag logo on left sleeve
- Rib knit cuffs and hem
- Woven New Era badge at hem

front

back