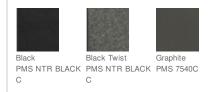

it V inset at neck
- Rolled-forward shoulders
- Rib knit side panels
- Embroidered New Era flag logo on left sleeve
- Rib knit cuffs and hem
- Woven New Era badge at hem

### **CARE INSTRUCTIONS**

Machine wash cold with like colors. Do not use fabric softener, tumble dry low, remove promptly, only non-chlorine bleach when needed, cool iron if necessary, do not dry clean.



front



back

#### HOW TO MEASURE



## CHEST WIDTH

Measure under the arm and around the fullest part of the chest with arms down, keeping tape horizontal.

### SIZE CHART

|       | XS    | S     | M     | L     | XL    | 2XL   | 3XL   | 4XL   |
|-------|-------|-------|-------|-------|-------|-------|-------|-------|
| Chest | 32-34 | 35-37 | 38-40 | 41-43 | 44-46 | 47-49 | 50-53 | 54-57 |

#### COLOR INFORMATION