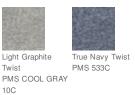

V inset at neck
- Rolled-forward shoulders
- Rib knit side panels
- Embroidered New Era flag logo on left sleeve
- Rib knit cuffs and hem
- Woven New Era badge at hem

### **CARE INSTRUCTIONS**

Machine wash cold with like colors. Do not use fabric softener, tumble dry low, remove promptly, only non-chlorine bleach when needed, cool iron if necessary, do not dry clean.



front



back

#### HOW TO MEASURE



## CHEST WIDTH

Measure under the arm and around the fullest part of the chest with arms down, keeping tape horizontal.

### SIZE CHART

|       | XS    | S     | M     | L     | XL    | 2XL   | 3XL   | 4XL   |
|-------|-------|-------|-------|-------|-------|-------|-------|-------|
| Chest | 32-34 | 35-37 | 38-40 | 41-43 | 44-46 | 47-49 | 50-53 | 54-57 |

#### COLOR INFORMATION