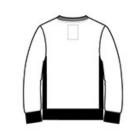

# New Era<sup>®</sup> French Terry Crew. NEA501

This sueded, cotton-rich sweatshirt looks and feels like a reliable classic.

- 9.4-ounce, 52/48 cotton/poly sueded French terry
- Coverstitched seams
- Woven New Era patch label
- Rib knit V inset at neck
- Rolled-forward shoulders
- Rib knit side panels
- Embroidered New Era flag logo on left sleeve
- Rib knit cuffs and hem
- Woven New Era badge at hem

### **CARE INSTRUCTIONS**

Machine wash cold with like colors. Do not use fabric softener, tumble dry low, remove promptly, only non-chlorine bleach when needed, cool iron if necessary, do not dry clean.



front



back

#### HOW TO MEASURE



## CHEST WIDTH

Measure under the arm and around the fullest part of the chest with arms down, keeping tape horizontal.

### SIZE CHART

|       | XS    | S     | M     | L     | XL    | 2XL   | 3XL   | 4XL   |
|-------|-------|-------|-------|-------|-------|-------|-------|-------|
| Chest | 32-34 | 35-37 | 38-40 | 41-43 | 44-46 | 47-49 | 50-53 | 54-57 |

#### COLOR INFORMATION