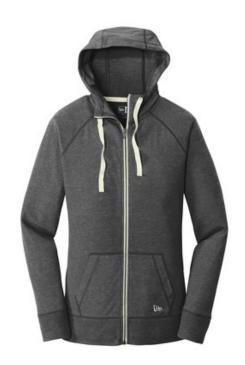

# New Era <sup>®</sup> Ladies Sueded Cotton Blend Full-Zip Hoodie. LNEA122

This lightweight hoodie has lived-in, sueded softness and vintage appeal.

- 5-ounce, 60/40 sueded ring spun cotton/poly jersey knit, 20 singles
- 3-panel hood
- Zip-through collar
- Heat transfer label for tag-free comfort
- Contrast drawcords (except White)
- Contrast metal zipper
- Front pouch pockets
- Embroidered New Era flag logo on left pocket
- Rib knit cuffs and hem