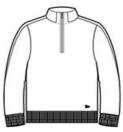

#### **CARE INSTRUCTIONS**

Machine Wash Cold With Like Colors. Do Not Use Softeners. Tumble Dry Low. Remove Promptly. only non chlorine bleach when needed. Cool Iron If Necessary. Do Not Dry Clean.

front