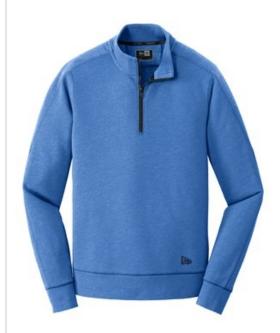

# New Era <sup>®</sup> Tri-Blend Fleece 1/4-Zip Pullover. NEA512

A layer to live in, this pullover mixes tri-blend softness with vintage appeal.

- 7.1-ounce, 55/34/11 cotton/poly/rayon fleece
- Coverstitched seams
- Heat transfer label for tag-free comfort
- Embossed New Era neck and shoulder taping
- Exposed Vislon zipper
- Matte black zipper pull embossed with New Era flag logo
- Rolled-forward shoulders
- Rib knit cuffs and hem
- Embossed silicone New Era flag logo at hem