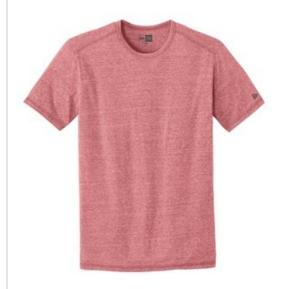

## New Era <sup>®</sup> Tri-Blend Performance Crew Tee. NEA130

Moisture-wicking performance joins unbeatable tri-blend softness in this throw-on-and-go tee.

- 4.3-ounce, 50/38/12 poly/ring spun combed cotton/rayon, 30 singles
- Triple-needle stitching throughout
- Self-fabric neck binding
- Heat transfer label for tag-free comfort
- Heat transfer New Era flag logo on left sleeve