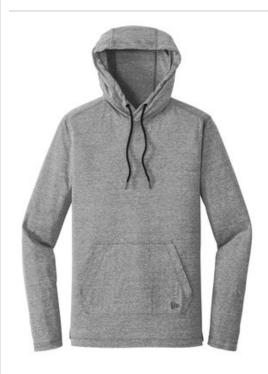

## New Era <sup>®</sup> Tri-Blend Performance Pullover Hoodie Tee. NEA131

An exceptional layering piece, this hoodie hits the trifecta of softness, moisture-wicking performance and timeless design.

- 4.3-ounce, 50/38/12 poly/ ring spun combed cotton/rayon, 30 singles
- Heat transfer label for tag-free comfort
- 3-panel hood
- Drawcords with debossed New Era metal tips
- Front pouch pocket
- Heat transfer New Era flag logo at pocket
- Side vents