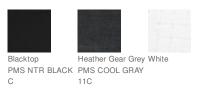

# **C)** ogio'



## OGIO<sup>®</sup> Flux Cap. OG601

Fabric: 100% polyester pinhole woven mesh Structure: Structured Profile: Mid Features: Black reflective O heat transfer on side panel, black reflective welding on bill, OGIO seam taping

Closure: Low-profile hook and loop with black reflective stacked O heat transfers







back

#### HOW TO MEASURE

#### HATS

Measure the circumference around the head, above the eyebrow and at the widest part of the head. Divide number by 3.14 for hat size.

#### SIZE CHART

|           | OSFA           |
|-----------|----------------|
| Hat Size  | 6 5/8- 8       |
| Head Size | 20 7/8- 25 1/8 |

### COLOR INFORMATION