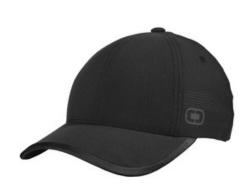

## OGIO<sup>®</sup> Flux Cap. OG601

Fabric: 100% polyester pinhole woven mesh Structure: Structured Profile: Mid Features: Black reflective O heat transfer on side panel, black reflective welding on bill, OGIO seam taping

Closure: Low-profile hook and loop with black reflective stacked O heat transfers

back