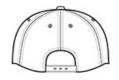

Closure: Low-profile hook and loop with black reflective stacked O heat transfers

back