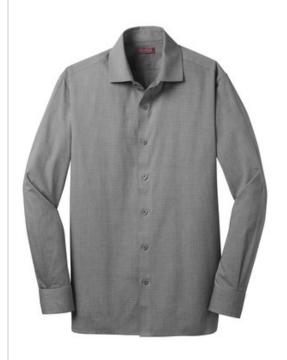

# Red House<sup>®</sup> Graph Check Non-Iron Shirt. RH81

Distinctive and understated, this 3.8-ounce, 100% cotton shirt retains a classic, polished look without ironing. An exceptional value, its subtle yarn-dyed check pattern complements any work wardrobe with sophisticated, comfortable, wrinkle-free style that lasts all day. Open collar, French placket, back shoulder pleats, pucker-free taped seams. Mitered adjustable cuffs. Red House engraved buttons and monogram on right sleeve placket.