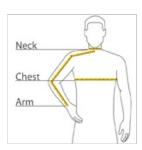

### **HOW TO MEASURE**

# CHEST WIDTH

Measure under the arm and around the fullest part of the chest with arms down, keeping tape horizontal.

Measure around the fullest part of the neck at the base.

## ARM

Place hand on hip. Start at the center of the back of the neck and measure across the shoulder, to the elbow, and then down to the wrist.

# SIZE CHART

|       | XS     | S     | М      | L     | XL     | 2XL    | 3XL    | 4XL    |
|-------|--------|-------|--------|-------|--------|--------|--------|--------|
| Chest | 32-34  | 35-37 | 38-40  | 41-43 | 44-46  | 47-49  | 50-53  | 54-57  |
| Neck  | 17     | 17    | 17 1/4 | 18    | 19     | 19 3/4 | 20 1/2 | 21 1/4 |
| Arm   | 30 1/2 | 32    | 34     | 35    | 36 1/2 | 37 1/2 | 38 1/2 | 39 1/2 |