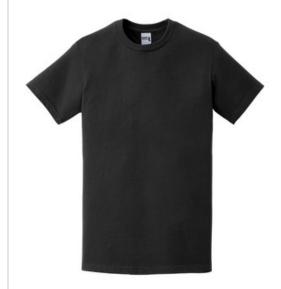

# Gildan Hammer <sup>™</sup> T-Shirt. H000

- 6-ounce, 100% ring spun cotton
- 90/10 ring spun cotton/poly (Sport Grey)
- 50/50 ring spun cotton/poly (Graphite Heather)
- Seamless non-topstitched 7/8; neck
- Taped neck and shoulders
- Tearaway label
- Double-needle sleeves and hem

#### CARE INSTRUCTIONS

Machine wash warm, inside out, with like colors. Only nonchlorine bleach. Tumble dry medium. Do not iron if decorated. Do not dry clean.

front