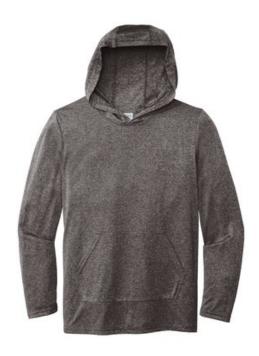

# DISCONTINUED Gildan Performance <sup>®</sup> Core Hooded T-Shirt. 46500

- 4.7-ounce, 100% filament polyester
- Moisture-wicking
- Anti-odor properties
- Snag resistant
- Unlined 3-piece hood with double-needle topstitch
- Tearaway label
- Back neck tape
- Pouch pocket
- Double-needle sleeves and hem