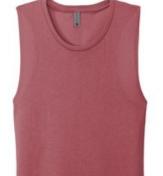

# Next Level <sup>™</sup> Women's Festival Muscle Tank. NL5013

- 3.5-ounce, 65/35 poly/combed ring spun cotton, 40 singles
- 1x1 rib knit neck
- Hemmed, oversized armholes
- Slight drop tail hem
- Tear-away label
- Side seamed
- Fitted