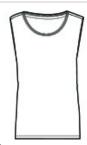

# Next Level <sup>™</sup> Women's Festival Muscle Tank. NL5013

- 3.5-ounce, 65/35 poly/combed ring spun cotton, 40 singles
- 1x1 rib knit neck
- Hemmed, oversized armholes
- Slight drop tail hem
- Tear-away label
- Side seamed
- Fitted