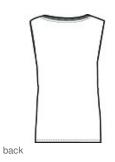

# Next Level <sup>™</sup> Women's Festival Muscle Tank. NL5013

- 3.5-ounce, 65/35 poly/combed ring spun cotton, 40 singles
- 1x1 rib knit neck
- Hemmed, oversized armholes
- Slight drop tail hem
- Tear-away label
- Side seamed
- Fitted