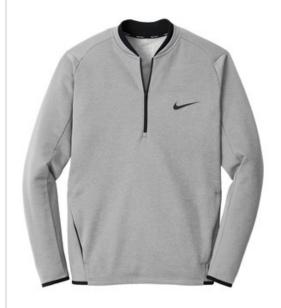

# Nike Therma-FIT Textured Fleece 1/2-Zip. NKAH6267

Designed to lock in warmth, this fleece has brushed softness and a 1/2 zip placket for easy on/off. The design features a zip-up blade collar, zippered pockets and contrast mesh binding at the cuffs and hem. A contrast heat transfer Swoosh design trademark is on the left chest. Made of 7.1-ounce, 100% polyester Therma-FIT fabric.