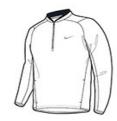

### **CARE INSTRUCTIONS**

Machine wash cold (30c) wash inside out; wash with like colors, do not use softeners, do not use bleach, tumble dry low, do not iron, do not dry clean.

front

back