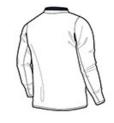

### **CARE INSTRUCTIONS**

Machine wash cold (30c) wash inside out; wash with like colors, do not use softeners, do not use bleach, tumble dry low, do not iron, do not dry clean.

front

back