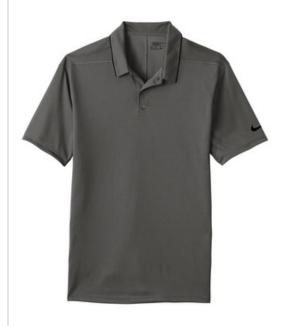

## Nike Dri-FIT Edge Tipped Polo. NKAA1849

Stay on the edge of sophistication in this double-knit polo engineered with Dri-FIT moisture management technology for exceptional comfort. Design details include a self-fabric collar with contrast tipping, three-button placket with dyed-to-match buttons, rolled-forward shoulder seams and open hem sleeves. A contrast Swoosh design trademark is embroidered on the left sleeve. Made of 4-ounce, 100% polyester Dri-FIT fabric.