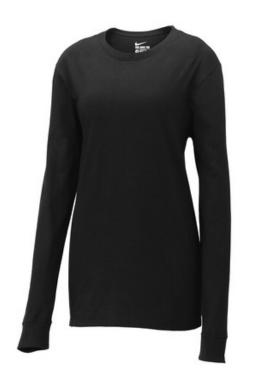

## DISCONTINUED Nike Ladies Core Cotton Long Sleeve Tee. NKCD7300

The Nike Core Cotton Tee is made of pure cotton for all-day comfort and lasting wear. Durable rib knit crew neck with interior taping. Heat transfer label for tag-free comfort. Open cuffs. Double-needle stitching throughout. Contrast heat transfer Swoosh design trademark on left sleeve. Made of 4.6-ounce, 100% ring spun cotton (solid colors), 4.4-ounce, 80/20 ring spun cotton/polyester (Dark Grey Heather). CARE INSTRUCTIONS

Machine wash cold (30c) wash inside out; wash with like colors, do not use softeners, do not use bleach, tumble dry low, do not iron, do not dry clean.

front

HOW TO MEASURE

COLOR INFORMATION