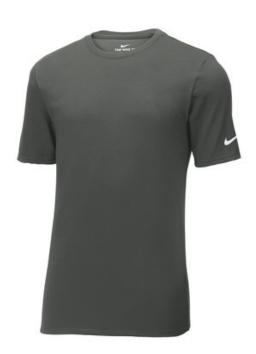

## Nike Core Cotton Tee. NKBQ5233

The Nike Core Cotton Tee is made of pure cotton for all-day comfort and lasting wear. Durable rib knit crew neck with interior taping. Heat transfer label for tag-free comfort. Double-needle stitching throughout. Contrast heat transfer Swoosh design trademark on left sleeve. Made of 4.6-ounce, 100% ring spun cotton (solid colors), 4.4-ounce, 80/20 ring spun cotton/polyester (Dark Grey Heather). CARE INSTRUCTIONS