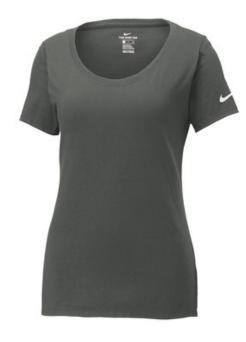

# Nike Ladies Core Cotton Scoop Neck Tee. NKBQ5236

The Nike Core Cotton Tee is made of pure cotton for all-day comfort and lasting wear. Durable rib knit scoop neck with interior taping. Heat transfer label for tag-free comfort.

Double-needle stitching throughout. Contrast heat transfer Swoosh design trademark on left sleeve. Made of 4.6-ounce, 100% ring spun cotton (solid colors), 4.4-ounce, 80/20 ring spun cotton/polyester (Dark Grey Heather).