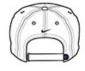

# Nike Dri-FIT Tech Cap. NKAA1859

This durable lightly structured, low-profile ripstop cap delivers ultimate comfort thanks to Dri-FIT moisture-wicking technology, embroidered eyelets for enhanced breathability and a soft hook and loop closure. The contrast Swoosh design trademark is embroidered on center back. Made of 91/9 polyester ripstop/spandex.

front

back