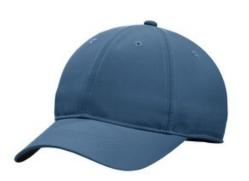

# Nike Dri-FIT Tech Cap. NKAA1859

This durable lightly structured, low-profile ripstop cap delivers ultimate comfort thanks to Dri-FIT moisture-wicking technology, embroidered eyelets for enhanced breathability and a soft hook and loop closure. The contrast Swoosh design trademark is embroidered on center back. Made of 91/9 polyester ripstop/spandex.

front

back