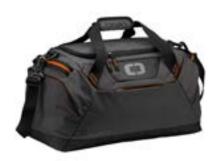

## OGIO® Catalyst Duffel. 95001

Made for the gym or a weekend trip, our modern duffel has ample room to store and organize everything you need.

- 600D rhombus poly/600D poly
- · Large main compartment with U-shaped opening
- Side compartment with large mesh window for ventilation
- · Detachable, adjustable shoulder strap
- · Padded carrying handles
- · Front zippered pocket
- Durable, water-resistant bottom
- Dimensions: 10.5"h x 20"w x 10.5"d
- Capacity: 2,200 cu.in./36 LWeight: 1.4 lb./0.57 kg