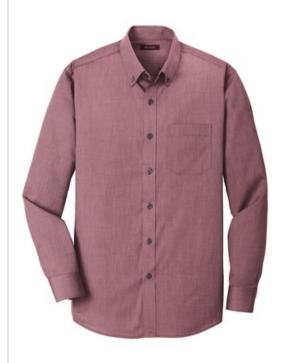

# Red House<sup>®</sup> Nailhead Non-Iron Shirt. RH370

Thoroughly updated, this crisp nailhead shirt has a silky feel and a wrinkle-resistant finish for exceptional non-iron performance. 4-ounce, 60/40 cotton/polyester with pucker-free taped seams and RH engraved buttons to elevate the office-ready look. Button-down collar, left chest pocket, back box pleat and mitered adjustable cuffs.