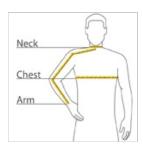

#### HOW TO MEASURE

### CHEST WIDTH

Measure under the arm and around the fullest part of the chest with arms down, keeping tape horizontal.

### NECK

Measure around the fullest part of the neck at the base.

#### ARM

Place hand on hip. Start at the center of the back of the neck and measure across the shoulder, to the elbow, and then down to the wrist.