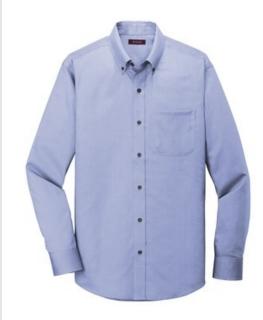

# Red House<sup>®</sup> Pinpoint Oxford Non-Iron Shirt. RH240

Crafted from 3.8-ounce, 100% cotton, this elegant pinpoint oxford has a wrinkle-resistant finish so you always look your best¿no iron required. Details like pucker-free taped seams, rounded adjustable cuffs, RH engraved buttons and a shirttail hem complement the sharp look. Button-down collar, left chest pocket and back box pleat.