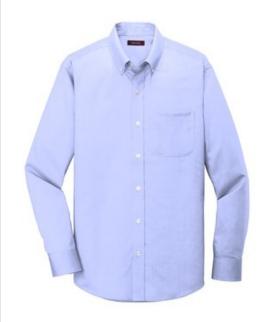

# Red House<sup>®</sup> Tall Pinpoint Oxford Non-Iron Shirt. TLRH240

Crafted from 3.8-ounce, 100% cotton, this elegant pinpoint oxford has a wrinkle-resistant finish so you alw ays look your best¿no iron required. Details like pucker-free taped seams, rounded adjustable cuffs, RH engraved buttons and a shirttail hem complement the sharp look. Button-down collar, left chest pocket and back box pleat.