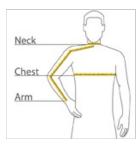

#### HOW TO MEASURE

#### CHEST WIDTH

Measure under the arm and around the fullest part of the chest with arms down, keeping tape horizontal.

#### NECK

Measure around the fullest part of the neck at the base.

## ARM

Place hand on hip. Start at the center of the back of the neck and measure across the shoulder, to the elbow, and then down to the w rist.