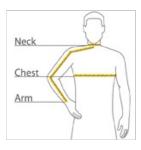

#### **HOW TO MEASURE**

## CHEST WIDTH

Measure under the arm and around the fullest part of the chest with arms down, keeping tape horizontal.

## NECK

Measure around the fullest part of the neck at the base.

## ARM

Place hand on hip. Start at the center of the back of the neck and measure across the shoulder, to the elbow, and then down to the wrist.