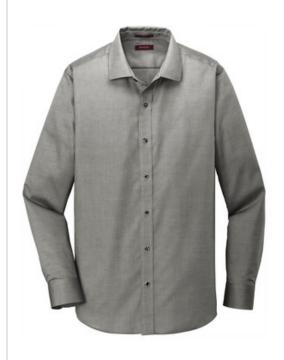

# Red House<sup>®</sup> Slim Fit Pinpoint Oxford Non-Iron Shirt. RH620

For those who prefer a slim (but not tight) fit that sits closer to the body. Crafted from 3.8-ounce, 100% cotton, this elegant pinpoint oxford has a wrinkle-resistant finish so you always look your best¿no iron required. Details like pucker-free taped seams, rounded adjustable cuffs, RH engraved buttons and a shirttail hem complement the sharp look. Open collar with removable stays.