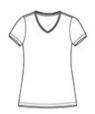

## District <sup>®</sup> Women's Very Important Tee <sup>®</sup> V-Neck. DT6503

This v-neck delivers important style.

- 4.3-ounce, 100% combed ring spun cotton, 30 singles
- 50/50 combed ring spun cotton/poly (Heathers, Frosts)
- 90/10 combed ring spun cotton/poly (Light Heather Grey)
- 1x1 rib knit neck
- Tear-away label
- Shoulder to shoulder taping