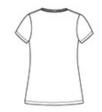

#### **CARE INSTRUCTIONS**

Machine wash cold with like colors. Only non-chlorine bleach, when needed. Tumble dry low. Warm iron, if necessary.

front

back

HOW TO MEASURE