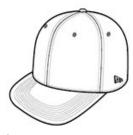

# New Era <sup>®</sup> Original Fit Diamond Era Flat Bill Snapback Cap. NE404

New Era's exclusive moisture-wicking fabric and renowned fit in a trend-right flat bill. Fabric: 100% polyester Diamond Era jacquard Structure: Structured Profile: High Closure: 7position adjustable snap