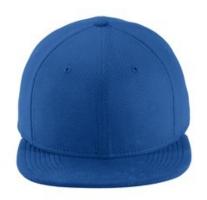

# New Era <sup>®</sup> Original Fit Diamond Era Flat Bill Snapback Cap. NE404

New Era's exclusive moisture-wicking fabric and renowned fit in a trend-right flat bill. Fabric: 100% polyester Diamond Era jacquard Structure: Structured Profile: High Closure: 7position adjustable snap