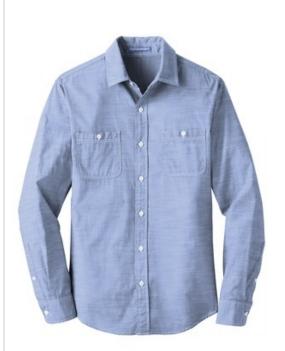

# Port Authority<sup>®</sup> Slub Chambray Shirt. W380

Washed chambray and off-white contrast stitching give this casual shirt an authentic, laid-back look.

- 3-ounce, 100% cotton slub chambray
- Open collar
- Back shoulder pleats
- Double chest pockets with buttons
- Rounded single-button cuffs