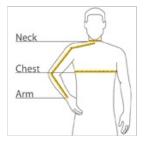

#### HOW TO MEASURE

### CHEST WIDTH

Measure under the arm and around the fullest part of the chest with arms down, keeping tape horizontal.

#### NECK

Measure around the fullest part of the neck at the base.

#### ARM

Place hand on hip. Start at the center of the back of the neck and measure across the shoulder, to the elbow, and then down to the wrist.

#### SIZE CHART

|               | XS     | S      | Μ      | L      | XL     | 2XL    | 3XL    | 4XL    |
|---------------|--------|--------|--------|--------|--------|--------|--------|--------|
| Chest         | 32-34  | 35-37  | 38-40  | 41-43  | 44-46  | 47-49  | 50-53  | 54-57  |
| Neck          | 16 3/4 | 16 3/4 | 17 1/4 | 17 3/4 | 18 3/4 | 19 1/2 | 20 1/4 | 21     |
| Arm           | 30 1/2 | 32     | 34     | 35     | 36 1/2 | 37 1/2 | 38 1/2 | 39 1/2 |
| Pocket Height | 4 3/4  | 4 3/4  | 5      | 5      | 5      | 5      | 5      | 5 1/4  |
| Pocket Width  | 4 1/2  | 4 1/2  | 4 3/4  | 4 3/4  | 4 3/4  | 4 3/4  | 4 3/4  | 5      |