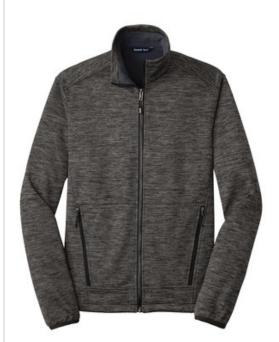

# Sport-Tek<sup>®</sup> PosiCharge<sup>®</sup> Electric Heather Soft Shell Jacket. JST30

Our Electric Heather pattern adds an athletic look to this element-fighting soft shell which moves and keeps you warm thanks to a soft grid fleece interior.

- 100% polyester knit shell with PosiCharge technology bonded to a water-resistant laminated film insert and a 100% polyester grid fleece lining
- 1000MM fabric waterproof rating
- 1000G/M2 fabric breathability rating
- Zip-through cadet collar
- Exposed molded center zipper with reflective zipper pull
- Front zippered pockets
- Comfort fit binding at cuffs
- Slight drop tail hem