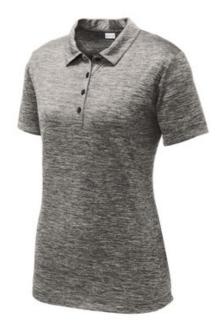

# Sport-Tek <sup>®</sup> Ladies PosiCharge <sup>®</sup> Electric Heather Polo. LST590

Our color-locking polo has a soft hand, wicks moisture, resists snags and is energized with an allover heather pattern.

- 4.1-ounce, 100% polyester jersey with PosiCharge
- Removable tag for comfort and relabeling
- Self-fabric collar
- Taped neck
- 4-button placket with dyed-to-match buttons
- Princess seams
- Set-in, open hem sleeves
- Curved drop tail hem