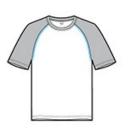

## Sport-Tek <sup>®</sup> Heather-On-Heather Contender <sup>™</sup> Tee. ST362

This moisture-wicking, snag-resistant tee combines two heather colors for a unique colorblock design.

- 3.8-ounce, 100% polyester jersey
- Removable tag for comfort and relabeling
- Neck taping
- Contrast ragian sleeves