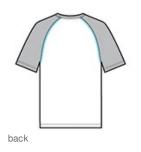

## Sport-Tek <sup>®</sup> Heather-On-Heather Contender <sup>™</sup> Tee. ST362

This moisture-wicking, snag-resistant tee combines two heather colors for a unique colorblock design.

- 3.8-ounce, 100% polyester jersey
- Removable tag for comfort and relabeling
- Neck taping
- Contrast ragian sleeves