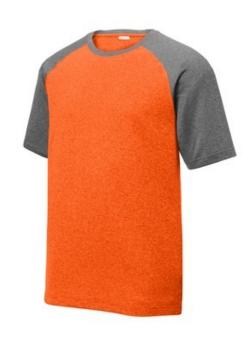

## Sport-Tek <sup>®</sup> Heather-On-Heather Contender <sup>™</sup> Tee. ST362

This moisture-wicking, snag-resistant tee combines two heather colors for a unique colorblock design.

- 3.8-ounce, 100% polyester jersey
- Removable tag for comfort and relabeling
- Neck taping
- Contrast ragian sleeves