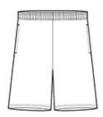

# Sport-Tek $^{\circledR}$ Youth PosiCharge $^{\circledR}$ Competitor $^{\intercal \bowtie}$ Pocketed Short. YST355P

Our lightweight, unlined short with pockets wicks moisture and locks in colors.

- 3.8-ounce, 100% polyester interlock with PosiCharge technology
- Removable tag for comfort and relabeling
- Elastic waistband
- No drawcord
- Side pockets
- 9-inch inseam

front

back