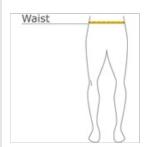

#### **HOW TO MEASURE**

## WAIST

Measure around the smallest part of the natural waist.