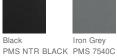

# Sport-Tek $^{\circledR}$ Youth PosiCharge $^{\circledR}$ Competitor $^{\intercal \bowtie}$ Pocketed Short. YST355P

Our lightweight, unlined short with pockets wicks moisture and locks in colors.

- 3.8-ounce, 100% polyester interlock with PosiCharge technology
- Removable tag for comfort and relabeling
- Elastic waistband
- No drawcord
- Side pockets
- 9-inch inseam



front



back

#### **HOW TO MEASURE**



## WAIST

Measure around the smallest part of the natural waist.

## SIZE CHART

|       | S     | М     | XS    | L     | XL    |
|-------|-------|-------|-------|-------|-------|
| Size  | 6/8   | 10/12 | 4     | 14/16 | 18/20 |
| Waist | 25-26 | 26-27 | 24-25 | 27-28 | 28-31 |

## COLOR INFORMATION







True Navy PMS 533C

True Royal PMS 7686C