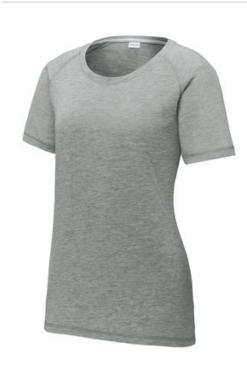

# Sport-Tek <sup>®</sup> Ladies PosiCharge <sup>®</sup> Tri-Blend Wicking Scoop Neck Raglan Tee. LST400

This ultracomfortable tee combines moisture-wicking performance, unbeatable tri-blend softness and PosiCharge technology to lock in color.

- 4.4-ounce, 75/13/12 poly/cotton/rayon jersey with PosiCharge technology
- 4.6-ounce, 75/13/12 poly/cotton/rayon jersey with PosiCharge technology (Black Triad Solid)
- 4.7-ounce, 75/13/12 poly/cotton/rayon jersey with PosiCharge technology (White Triad Solid)
- Removable tag for comfort and relabeling
- · Contrast neck taping (except White Triad Solid, which is dyed-to-match)
- Raglan sleeves