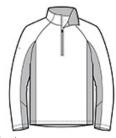

# Sport-Tek<sup>®</sup> Sport-Wick<sup>®</sup> Stretch Contrast 1/2-Zip Pullover. ST854

By mixing heather with a solid color and adding reflective hits, this moisture-wicking pullover has a technical look plus plenty of stretch for easy movement.

- 6.8-ounce, 90/10 poly/spandex jersey
- Soft-brushed backing
- Tag-free label
- Reflective details on right sleeve and lower back
- Cadet collar
- Reverse coil zipper
- Raglan sleeves
- Open cuffs and hem