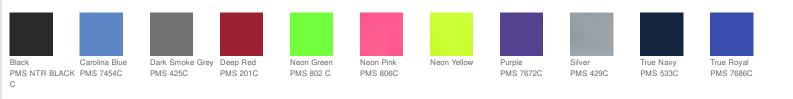

tion process when heat is applied for curing. We recommend a low cure ink or heat transfer not to exceed 300° during application. Consult with your decorator or materials supplier. CARE INSTRUCTIONS

Machine wash cold with like colors. Only non-chlorine bleach when needed. Tumble dry low, remove promptly. Cool iron if necessary. Do not use softener. Do not dry clean.





## SIZE CHART

|                     | XS | S      | М      | L      | XL     |
|---------------------|----|--------|--------|--------|--------|
| Size                | 4  | 6/8    | 10/12  | 14/16  | 18/20  |
| Chest Width         | 14 | 15 1/2 | 17     | 18     | 19 1/2 |
| Body Length at Back | 19 | 21     | 23     | 25     | 27     |
| Sleeve Length       | 12 | 13 1/4 | 14 1/2 | 15 3/4 | 17 1/4 |

COLOR INFORMATION