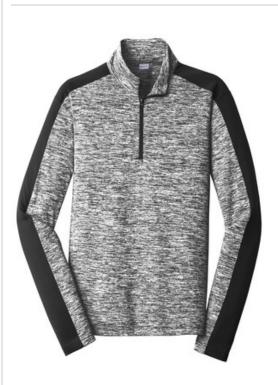

# Sport-Tek<sup>®</sup> PosiCharge<sup>®</sup> Electric Heather Colorblock 1/4-Zip Pullover. ST397

This lightweight pullover locks in color, wicks moisture, resists snags and has an amped up colorblock look.

• 4.1-ounce, 100% polyester yarn-dyed jersey with PosiCharge technology (Electric Heather)

• 4.7-ounce, 100% polyester jersey with PosiCharge technology (solid)

- Removable tag for comfort and relabeling
- Cadet collar
- Reverse coil zipper
- Colorblock on shoulders and sleeves
- Set-in sleeves
- Open cuffs and hem