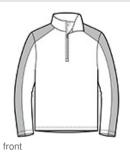

# Sport-Tek<sup>®</sup> PosiCharge<sup>®</sup> Electric Heather Colorblock 1/4-Zip Pullover. ST397

This lightweight pullover locks in color, wicks moisture, resists snags and has an amped up colorblock look.

• 4.1-ounce, 100% polyester yarn-dyed jersey with PosiCharge technology (Electric Heather)

• 4.7-ounce, 100% polyester jersey with PosiCharge technology (solid)

- Removable tag for comfort and relabeling
- Cadet collar
- Reverse coil zipper
- Colorblock on shoulders and sleeves
- Set-in sleeves
- Open cuffs and hem