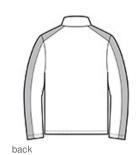

# Sport-Tek<sup>®</sup> PosiCharge<sup>®</sup> Electric Heather Colorblock 1/4-Zip Pullover. ST397

This lightweight pullover locks in color, wicks moisture, resists snags and has an amped up colorblock look.

• 4.1-ounce, 100% polyester yarn-dyed jersey with PosiCharge technology (Electric Heather)

• 4.7-ounce, 100% polyester jersey with PosiCharge technology (solid)

- Removable tag for comfort and relabeling
- Cadet collar
- Reverse coil zipper
- Colorblock on shoulders and sleeves
- Set-in sleeves
- Open cuffs and hem