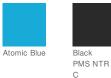

ound wear.

- 3.8-ounce, 100% polyester interlock with PosiCharge technology
- Removable tag for comfort and relabeling
- Cadet collar
- Reverse coil zipper
- Set-in sleeves
- Open cuffs and hem

# **CARE INSTRUCTIONS**

Machine wash cold with like colors. Do not bleach. Do not use fabric softener. Tumble dry low. Remove promptly. Cool iron if needed. Do not dry clean





back

#### HOW TO MEASURE



# CHEST WIDTH

Measure under the arm and around the fullest part of the chest with arms down, keeping tape horizontal.

### SIZE CHART

| _ |       | XS    | S     | Μ     | L     | XL    | 2XL   | 3XL   | 4XL   |
|---|-------|-------|-------|-------|-------|-------|-------|-------|-------|
| ſ | Chest | 32-34 | 35-37 | 38-40 | 41-43 | 44-46 | 47-49 | 50-53 | 54-57 |

#### COLOR INFORMATION