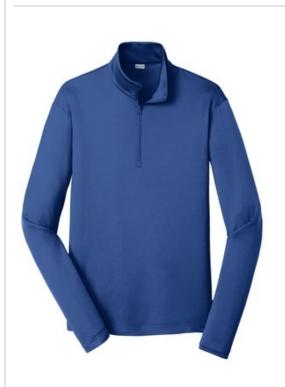

# Sport-Tek<sup>®</sup> PosiCharge<sup>®</sup> Competitor<sup>™</sup> 1/4-Zip Pullover. ST357

This lightweight pullover locks in color and wicks moisture. It's versatile enough for year-round wear.

- 3.8-ounce, 100% polyester interlock with PosiCharge technology
- Removable tag for comfort and relabeling
- Cadet collar
- Reverse coil zipper
- Set-in sleeves
- Open cuffs and hem