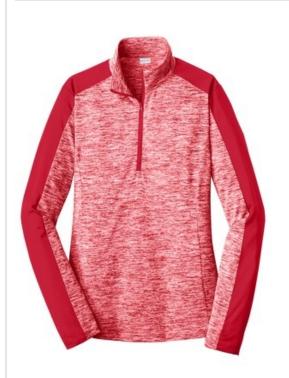

# Sport-Tek<sup>®</sup> Ladies PosiCharge<sup>®</sup> Electric Heather Colorblock 1/4-Zip Pullover. LST397

This lightweight pullover locks in color, wicks moisture, resists snags and has an amped up colorblock look.

• 4.1-ounce, 100% polyester yarn-dyed jersey with PosiCharge technology (Electric Heather)

• 4.7-ounce, 100% polyester jersey with PosiCharge technology (solid)

- Removable tag for comfort and relabeling
- Cadet collar
- Reverse coil zipper
- Colorblock on shoulders and sleeves
- Princess seams
- Set-in sleeves
- Open cuffs and hem
- Drop tail hem