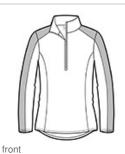

• 4.1-ounce, 100% polyester yarn-dyed jersey with PosiCharge technology (Electric Heather)

• 4.7-ounce, 100% polyester jersey with PosiCharge technology (solid)

- Removable tag for comfort and relabeling
- Cadet collar
- Reverse coil zipper
- Colorblock on shoulders and sleeves
- Princess seams
- Set-in sleeves
- Open cuffs and hem
- Drop tail hem