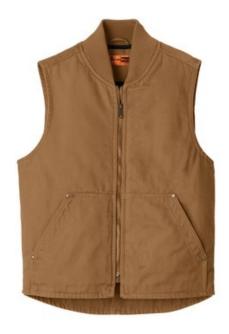

## CornerStone® Washed Duck Cloth Vest. CSV40

Rugged and ready to take on the toughest jobs, this warm, soft, layerable vest is enzyme-washed for a lived-in look and easy fit. The length allows tool-belt access, but is also ideal for everyday use.

- 12-ounce, 100% cotton enzyme-washed duck cloth
- 100% polyester taffeta lining quilted to 6-ounce, polyfill
- Rib knit collar
- Metal rivets at crucial stress points
- Front hand warmer pockets
- Interior pocket with hook and loop closure
- Port Pocket<sup>™</sup> for easy embroidery access