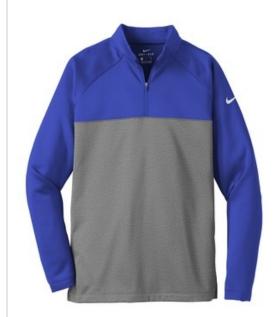

# Nike Therma-FIT 1/2-Zip Fleece. NKAH6254

Designed for warmth and built for performance, this moisturewicking Nike Therma-FIT style features a zip-through collar, reverse coil zipper, raglan sleeves, open cuffs and an open hem with side vents. The contrast heat transfer Swoosh design trademark is on the left sleeve. Made of 7-ounce, 100% polyester Therma-FIT fabric.