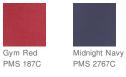

ibly warm Therma-FIT fabric which breathes and manages moisture. The design includes a three-panel hood with drawcords, front pouch pockets and open cuffs. The contrast heat transfer Swoosh design trademark is on the left sleeve. Made of 7-ounce, 100% polyester Therma-FIT fabric.







# HOW TO MEASURE



## CHEST WIDTH

Measure under the arm and around the fullest part of the chest with arms down, keeping tape horizontal.

### SIZE CHART

| _ |      | XS    | S         | М          | L       | XL        | 2XL             | 3XL         | 4XL   |
|---|------|-------|-----------|------------|---------|-----------|-----------------|-------------|-------|
|   | Size | 32-35 | 35-37 1/2 | 37 1/2 -41 | 41 - 44 | 44-48 1/2 | 48 1/2 - 53 1/2 | 53 1/2 - 58 | 58-63 |

#### COLOR INFORMATION