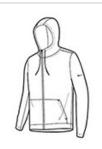

# Nike Therma-FIT Full-Zip Fleece Hoodie. NKAH6259

Nike has elevated the classic hoodie by improving this yearround essential with incredibly warm Therma-FIT fabric which breathes and manages moisture. The design includes a three-panel hood with drawcords, front pouch pockets and open cuffs. The contrast heat transfer Swoosh design trademark is on the left sleeve. Made of 7-ounce, 100% polyester Therma-FIT fabric.