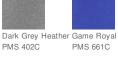

edibly warm Therma-FIT fabric which breathes and manages moisture. The design includes a three-panel hood with drawcords, front pouch pockets and open cuffs. The contrast heat transfer Swoosh design trademark is on the left sleeve. Made of 7-ounce, 100% polyester Therma-FIT fabric.







# HOW TO MEASURE



## CHEST WIDTH

Measure under the arm and around the fullest part of the chest with arms down, keeping tape horizontal.

### SIZE CHART

| _ |      | XS    | S         | М          | L       | XL        | 2XL             | 3XL         | 4XL   |
|---|------|-------|-----------|------------|---------|-----------|-----------------|-------------|-------|
|   | Size | 32-35 | 35-37 1/2 | 37 1/2 -41 | 41 - 44 | 44-48 1/2 | 48 1/2 - 53 1/2 | 53 1/2 - 58 | 58-63 |

#### COLOR INFORMATION