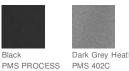

credibly warm Therma-FIT fabric which breathes and manages moisture. The design includes a three-panel hood with drawcords, front pouch pockets and open cuffs. The contrast heat transfer Swoosh design trademark is on the left sleeve. Made of 7-ounce, 100% polyester Therma-FIT fabric.







# HOW TO MEASURE



## CHEST WIDTH

Measure under the arm and around the fullest part of the chest with arms down, keeping tape horizontal.

### SIZE CHART

| _ |      | XS    | S         | М          | L       | XL        | 2XL             | 3XL         | 4XL   |
|---|------|-------|-----------|------------|---------|-----------|-----------------|-------------|-------|
|   | Size | 32-35 | 35-37 1/2 | 37 1/2 -41 | 41 - 44 | 44-48 1/2 | 48 1/2 - 53 1/2 | 53 1/2 - 58 | 58-63 |

#### COLOR INFORMATION