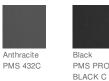

incredibly warm Therma-FIT fabric which breathes and manages moisture. The design includes a three-panel hood with drawcords, front pouch pockets and open cuffs. The contrast heat transfer Swoosh design trademark is on the left sleeve. Made of 7-ounce, 100% polyester Therma-FIT fabric.







# HOW TO MEASURE



## CHEST WIDTH

Measure under the arm and around the fullest part of the chest with arms down, keeping tape horizontal.

### SIZE CHART

| _ |      | XS    | S         | М          | L       | XL        | 2XL             | 3XL         | 4XL   |
|---|------|-------|-----------|------------|---------|-----------|-----------------|-------------|-------|
|   | Size | 32-35 | 35-37 1/2 | 37 1/2 -41 | 41 - 44 | 44-48 1/2 | 48 1/2 - 53 1/2 | 53 1/2 - 58 | 58-63 |

#### COLOR INFORMATION