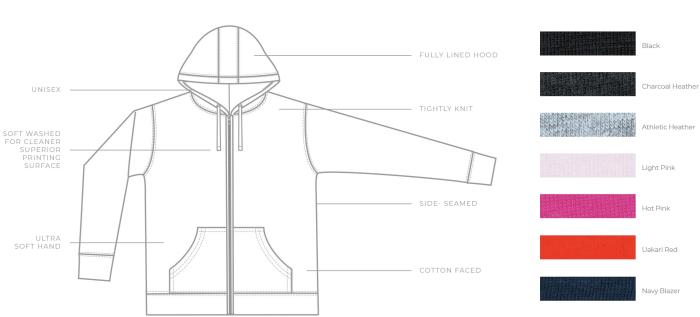

AVAILABLE COLORWAYS

STYLE: **Y2500** 

**CATEGORY: CHILDRENS** 

NAME: CHILDREN'S LIGHTWEIGHT FULL-ZIP HOODIE