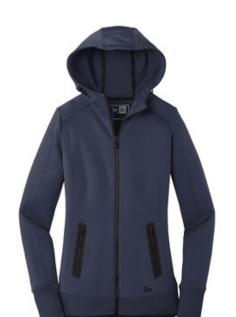

# New Era <sup>®</sup> Ladies Venue Fleece Full-Zip Hoodie. LNEA522

Perfect for most venues, this moisture-wicking fleece combines new-tech performance with old-school style.

- 6.2-ounce, 100% polyester fleece
- Embossed New Era neck taping
- Heat transfer label for tag-free comfort
- 3-panel hood with rubber stoppers and drawcords
- Exposed Vislon <sup>®</sup> zipper
- Matte black zipper pull embossed with New Era flag logo
- Princess seams
- Set-in sleeves
- Welded zippered pockets
- Thumbholes
- 2x2 rib knit cuffs and hem
- Longer-length, curved drop tail hem
- Embossed silicone New Era flag logo at hem