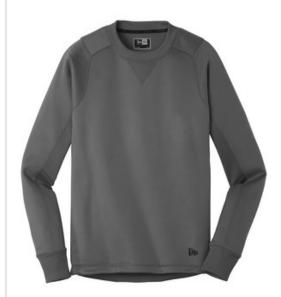

# New Era <sup>®</sup> Venue Fleece Crew. NEA521

Perfect for most venues, this moisture-wicking fleece combines new-tech performance with old-school style.

- 6.2-ounce, 100% polyester fleece
- Embossed New Era neck taping
- Heat transfer label for tag-free comfort
- Rib knit V inset at neck
- Raglan sleeves
- 2x2 rib knit cuffs
- Toggle with drawcord at right hem
- Slight drop tail hem
- Embossed silicone New Era flag logo at hem