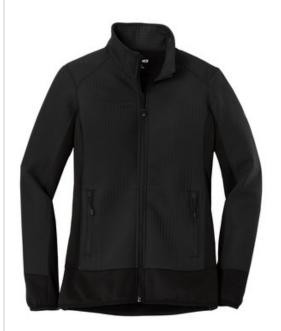

# OGIO® Ladies Trax Jacket. LOG726

This forward-thinking jacket fuses a technical grid pattern with stretch side panels for style that moves at your speed.

- 100% woven poly shell bonded to 100% poly knit fleece with 93/7 poly/spandex fleece side panels
- OGIO heat transfer label for tag-free comfort
- Reverse coil zippers
- Zippered front pockets with OGIO zipper pulls
- Black reflective O on left sleeve
- Open cuffs and open drop tail hem with binding