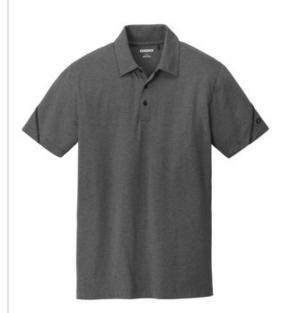

# OGIO® Tread Polo. OG135

This polo dares to tread on the edge with its slightly linear stripe and black pinpoint dot appearance.

- 4.6-ounce, 73/21/6 cotton/poly/spandex jacquard jersey with stay-cool wicking technology
- OGIO heat transfer label for tag-free comfort
- Self-fabric collar
- 3-button placket with flat metal buttons
- Contrast coverstitching on back yoke and sleeves
- Set-in, open hem sleeves
- Rubber heat transfer O on left sleeve