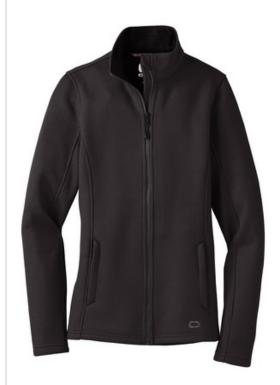

# OGIO® Ladies Grit Fleece Jacket. LOG727

With a unique and rugged texture, this jacket shows real grit. Heavy gauge knit, an embossed lining and understated details give it a sharp take on utility and comfort.

- 12.4-ounce, 100% poly knit bonded to 100% poly brushedback fleece
- Zip-through cadet collar
- OGIO heat transfer label for tag-free comfort
- OGIO locker loop
- Embossed lining with subtle O pattern
- Reverse coil zipper with OGIO zipper pull
- Embroidered O on front and back
- Front zippered pockets
- Open cuffs and hem